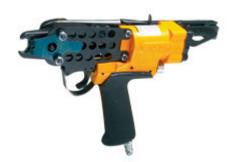

## **Features**

Aluminium Housing

Rubber Comfort Grip

Trigger Operated

Air Return Mechanism

|                          |                           | SPECI      |
|--------------------------|---------------------------|------------|
| EE =& get_instance(); ?> |                           |            |
| Power type               | Pneumatic                 |            |
| Weight                   | 1.32 kg                   |            |
| Width                    | 89 mm                     |            |
| Length                   | 353.3 mm                  |            |
| Height                   | 188 mm                    |            |
| Magazine capacity (max)  | 130                       |            |
| Series Fasteners:        |                           |            |
| Diameter (mm)            | 1.8 (min)                 | 1.8 (max)  |
| Opened size (mm)         | 19                        |            |
| Closed size (mm)         | 7.9 (min)                 | 10.7 (max) |
| Collation type           | EE->lang->language["]; ?> |            |