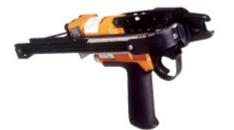

## **SC7C** C-RINGER- 15 19 OP/4.8 32 MM NOSE

Diameter: 1.8 - 1.8mm Crown: 15 - 15mm Opened size: 19mm Closed size: 4.8 - 8.7mm

## Features

Aluminium Housing

Rubber Comfort Grip

Trigger Operated

Air Return Mechanism

| SPECIFICATION             |           |           |                           |               |                    |
|---------------------------|-----------|-----------|---------------------------|---------------|--------------------|
| Power type                | Pneumatic |           | Operating pressure        |               | 5.86 - 6.89 BAR    |
| Weight                    | 1.30 kg   |           |                           |               | 85.00 - 100.00 PSI |
| Width                     | 89 mm     |           | Air Consumption Ltr.per s | hot @ 5.6 bar | 3.3                |
| Length                    | 335.3 mm  |           | Air fitting thread type   |               | 1/4 BSP            |
| Height                    | 188 mm    |           | Noise                     | LPA 1sd       | 86.38              |
| Magazine capacity (max)   | 130       |           |                           | LWA 1sd       | 91.47              |
| RING 15 Series Fasteners: |           |           |                           | LPA 1s, 1m    | 78.47              |
| Diameter (mm)             | 1.8 (min) | 1.8 (max) | Vibration / Uncertainty   |               | 2.5 / N/A m/s2     |
| Crown (mm)                | 15 (min)  | 15 (max)  |                           |               |                    |
| Opened size (mm)          | 19        |           |                           |               |                    |
| Closed size (mm)          | 4.8 (min) | 8.7 (max) |                           |               |                    |