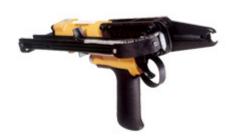

## **Features**

Aluminium Housing

Rubber Comfort Grip

Trigger Operated

Air Return Mechanism

|                          |                           | SPECII    |
|--------------------------|---------------------------|-----------|
| EE =& get_instance(); ?> |                           |           |
| Power type               | Pneumatic                 |           |
| Weight                   | 1.51 kg                   |           |
| Width                    | 89 mm                     |           |
| Length                   | 381 mm                    |           |
| Height                   | 190.5 mm                  |           |
| Magazine capacity (max)  | 130                       |           |
| Series Fasteners:        |                           |           |
| Diameter (mm)            | 1.8 (min)                 | 1.8 (max) |
| Opened size (mm)         | 19                        |           |
| Closed size (mm)         | 7.9 (min)                 | 11 (max)  |
| Collation type           | EE->lang->language["]; ?> |           |