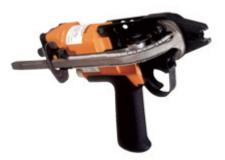

## Features

Alu

Rubber Comfort Grip

Trigger Operated

Air Return Mechanism

|                          |                | SP           | ECIFICATION        |                        |                    |  |
|--------------------------|----------------|--------------|--------------------|------------------------|--------------------|--|
| EE =& get_instance(); ?> |                |              | Shots per charge   | Shots per charge       |                    |  |
| Power type               | Pneumatic      |              | Operating pressu   | ure                    | 5.86 - 7.93 BAR    |  |
| Weight                   | 2.90 kg        |              |                    |                        | 85.00 - 115.00 PSI |  |
| Width                    | 96.5 mm        |              | Air Consumption    | Ltr.per shot @ 5.6 bar | 3.3                |  |
| Length                   | 269.2 mm       |              | Air fitting thread | type                   | 1/4 BSP            |  |
| Height                   | 188 mm         |              | Noise              | LPA 1sd                | 86.38              |  |
| Magazine capacity (max)  | 140            |              |                    | LWA 1sd                | 91.47              |  |
| Series Fasteners:        |                |              |                    | LPA 1s, 1m             | 78.47              |  |
| Diameter (mm)            | 1.6 (min)      | 1.6 (max)    | Vibration / Uncer  |                        | < 2.5 / N/A m/s2   |  |
| Opened size (mm)         | 12.5           |              |                    |                        |                    |  |
| Closed size (mm)         | 4.8 (min)      | 5.6 (max)    |                    |                        |                    |  |
| Collation type           | EE->lang->lang | guage["]; ?> |                    |                        |                    |  |