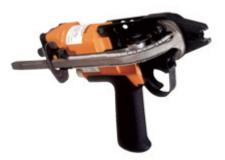

## Features

Alı

Rubber Comfort Grip

Trigger Operated

Air Return Mechanism

|                          |                | SPI          | ECIFICATION          |                        |                    |  |
|--------------------------|----------------|--------------|----------------------|------------------------|--------------------|--|
| EE =& get_instance(); ?> |                |              | Shots per charge     | Shots per charge       |                    |  |
| Power type               | Pneumatic      | Pneumatic    |                      | ıre                    | 5.86 - 7.93 BAR    |  |
| Weight                   | 2.90 kg        |              |                      |                        | 85.00 - 115.00 PSI |  |
| Width                    | 96.5 mm        |              | Air Consumption      | Ltr.per shot @ 5.6 bar | 3.3                |  |
| Length                   | 269.2 mm       |              | Air fitting thread t | type                   | 1/4 BSP            |  |
| Height                   | 188 mm         |              | Noise                | LPA 1sd                | 86.38              |  |
| Magazine capacity (max)  | 140            |              |                      | LWA 1sd                | 91.47              |  |
| Series Fasteners:        |                |              |                      | LPA 1s, 1m             | 78.47              |  |
| Diameter (mm)            | 1.6 (min)      | 1.6 (max)    | Vibration / Uncer    | ,                      | < 2.5 / N/A m/s2   |  |
| Opened size (mm)         | 12.5           |              |                      |                        |                    |  |
| Closed size (mm)         | 3.2 (min)      | 5.6 (max)    |                      |                        |                    |  |
| Collation type           | EE->lang->lang | guage["]; ?> |                      |                        |                    |  |