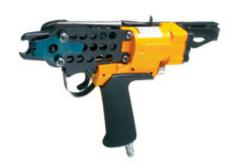

## **Features**

Aluminium Housing

Rubber Comfort Grip

Trigger Operated

Air Return Mechanism

| SPECIFICATION             |           |           |                                        |            |                    |
|---------------------------|-----------|-----------|----------------------------------------|------------|--------------------|
| Power type                | Pneumatic |           | Operating pressure                     |            | 5.86 - 6.89 BAR    |
| Weight                    | 2.80 kg   |           |                                        |            | 85.00 - 100.00 PSI |
| Width                     | 89 mm     |           | Air Consumption Ltr.per shot @ 5.6 bar |            | 3.3                |
| Length                    | 335.8 mm  |           | Air fitting thread type                |            | 1/4 BSP            |
| Height                    | 188 mm    |           | Noise                                  | LPA 1sd    | 86.38              |
| Magazine capacity (max)   | 140       |           |                                        | LWA 1sd    | 91.47              |
| RING 16 Series Fasteners: |           |           |                                        | LPA 1s, 1m | 78.47              |
| Diameter (mm)             | 1.6 (min) | 1.6 (max) | Vibration / Unce                       | ertainty   | 2.5 / N/A m/s2     |
| Opened size (mm)          | 19        |           |                                        |            |                    |
| Closed size (mm)          | 4.8 (min) | 8.7 (max) |                                        |            |                    |