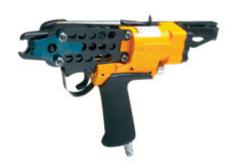

## **Features**

Aluminium Housing

Rubber Comfort Grip

Trigger Operated

Air Return Mechanism

|                          |                           | SPECII    |
|--------------------------|---------------------------|-----------|
| EE =& get_instance(); ?> |                           |           |
| Power type               | Pneumatic                 |           |
| Weight                   | 3.20 kg                   |           |
| Width                    | 99.1 mm                   |           |
| Length                   | 274.3 mm                  |           |
| Height                   | 188 mm                    |           |
| Magazine capacity (max)  | 110                       |           |
| Series Fasteners:        |                           |           |
| Diameter (mm)            | 1.6 (min)                 | 1.6 (max) |
| Opened size (mm)         | 19                        |           |
| Closed size (mm)         | 4.8 (min)                 | 8.7 (max) |
| Collation type           | EE->lang->language["]; ?> |           |