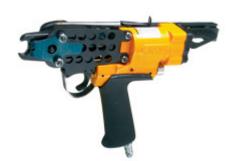

## **Features**

Aluminium Housing

Rubber Comfort Grip

Trigger Operated

Air Return Mechanism

|                          |                           | SPECII    |
|--------------------------|---------------------------|-----------|
| EE =& get_instance(); ?> |                           |           |
| Power type               | Pneumatic                 |           |
| Weight                   | 2.90 kg                   |           |
| Width                    | 94 mm                     |           |
| Length                   | 269 mm                    |           |
| Height                   | 188 mm                    |           |
| Magazine capacity (max)  | 140                       |           |
| Series Fasteners:        |                           |           |
| Diameter (mm)            | 1.6 (min)                 | 1.6 (max) |
| Opened size (mm)         | 8.8                       |           |
| Closed size (mm)         | 1.6 (min)                 | 3.2 (max) |
| Collation type           | EE->lang->language["]; ?> |           |