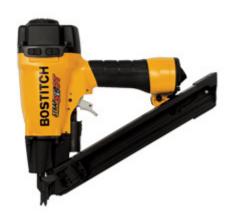

## **MCN150-E**

## **COMPACT METAL CONNECTING NAILER 38MM MAX**

Diameter: 3.3 - 3.8mm Length: 38 - 38mm

## **Features**

Magnesium Housing

Rubber Comfort Grip

Serrated Tip

Adjustable Exhaust

Sequential Trip

Compact Magazine

Carry Case

Exposed Nail Tip

Tool Lock-Out

|                         |           | SPECIF    |
|-------------------------|-----------|-----------|
| Power type              | Pneumatic |           |
| Weight                  | 1.95 kg   |           |
| Width                   | 86 mm     |           |
| Length                  | 296 mm    |           |
| Height                  | 267 mm    |           |
| Magazine capacity (max) | 29        |           |
| PT-MC Series Fasteners: |           |           |
| Diameter (mm)           | 3.3 (min) | 3.8 (max) |
| Length (mm)             | 38 (min)  | 38 (max)  |
| Head (mm)               | 7.2 (min) | 7.2 (max) |
| Collation type          | Papertape |           |
| Collation angle         | 33        |           |
|                         |           |           |